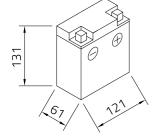

## intAct Bike-Power Classic

Low-maintenance lead-acid battery | dry-charged, acid pack included

Art.No.

50512S

Japancode

CB5L-B

| Volt                | 12V                      |
|---------------------|--------------------------|
| Capacity            | 5 AH (c20)               |
| CCR -18°C (EN)      | 30 A (EN)                |
| Electrolyte         | diluted sulphuric acid   |
| Electrolyte density | 1,28 +/- 0,01 kg/l (25°) |
| Size (LxWxH)        | 121 x 61 x 131 mm        |
| Weight              | 2,2 kg                   |
| Pos. of Terminal    | 0                        |
| Terminal            | В                        |
| Degassing           | 3                        |