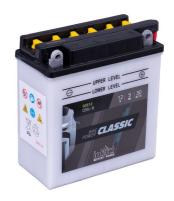

## intAct Bike-Power Classic

Low-maintenance lead-acid battery | dry-charged, acid pack included

Art.No.

50512S

Japancode

CB5L-B

| Volt                | 12V                      |
|---------------------|--------------------------|
| Capacity            | 5 AH (c20)               |
| CCR -18°C (EN)      | 30 A (EN)                |
| Electrolyte         | diluted sulphuric acid   |
| Electrolyte density | 1,28 +/- 0,01 kg/l (25°) |
| Size (LxWxH)        | 121 x 61 x 131 mm        |
| Weight              | 2,2 kg                   |
| Pos. of Terminal    | 0                        |
| Terminal            | В                        |
| Degassing           | 3                        |